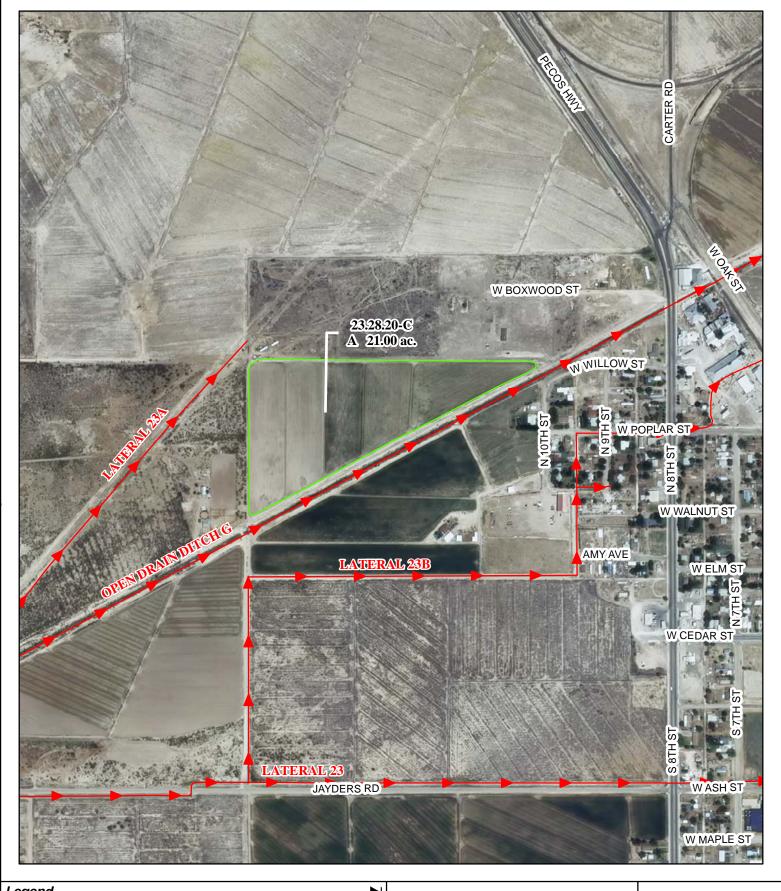

f. Location and Amount of Irrigated Acreage:

Section 20, Township 23S, Range 28E, N.M.P.M.

Pt. SE<sup>1</sup>/<sub>4</sub> 21.00 acres

Total: 21.00 acres

As shown on the attached revised Hydrographic Survey Map for Subfile No. 23.28.20-C, and the CID Section Hydrographic Survey Map Sheet No. 17 (1999-2011), included in Part F of this Appendix, representing the Court record as of the date of the filing of this Decree.

## g. Amount of Water:

As set forth in Part B of this Appendix.

Point of Diversion Canals / Ditches

**Tract Boundaries** 

Surface Water Only

Supplemental Groundwater

Reservoir / Pond

No Right

2009 Digital Orthophotography Grid Interval = 1000

Scale 1 " = 600;

1:7,200

## Pecos River Stream System **Carlsbad Irrigation District**

Hydrographic Survey Township 23

E. G. Hines Subfile 23.28.20-C

5/3/2011

D.D.